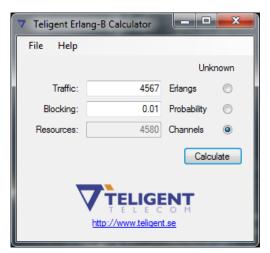

### Using the calculator

To use the calculator simply select the unknown value using the radiobuttons on the right of the main window, you can choose from Erlangs, Probability (of blocking) and channels. The probability is entered as a value such as 0.01 (which means there is a probability of 1 call in 100 being blocked):

## **Erlang-B Calculator**

**Teligent Telecom AB**Global Headquarters
P.O. Box 213
SE-14923 Nynäshamn

Tel: +46 8 520 66000 Email: info@teligent.se

Sweden

To calculate the unknown value simply enter the two known values and then click on the 'Calculate' button.